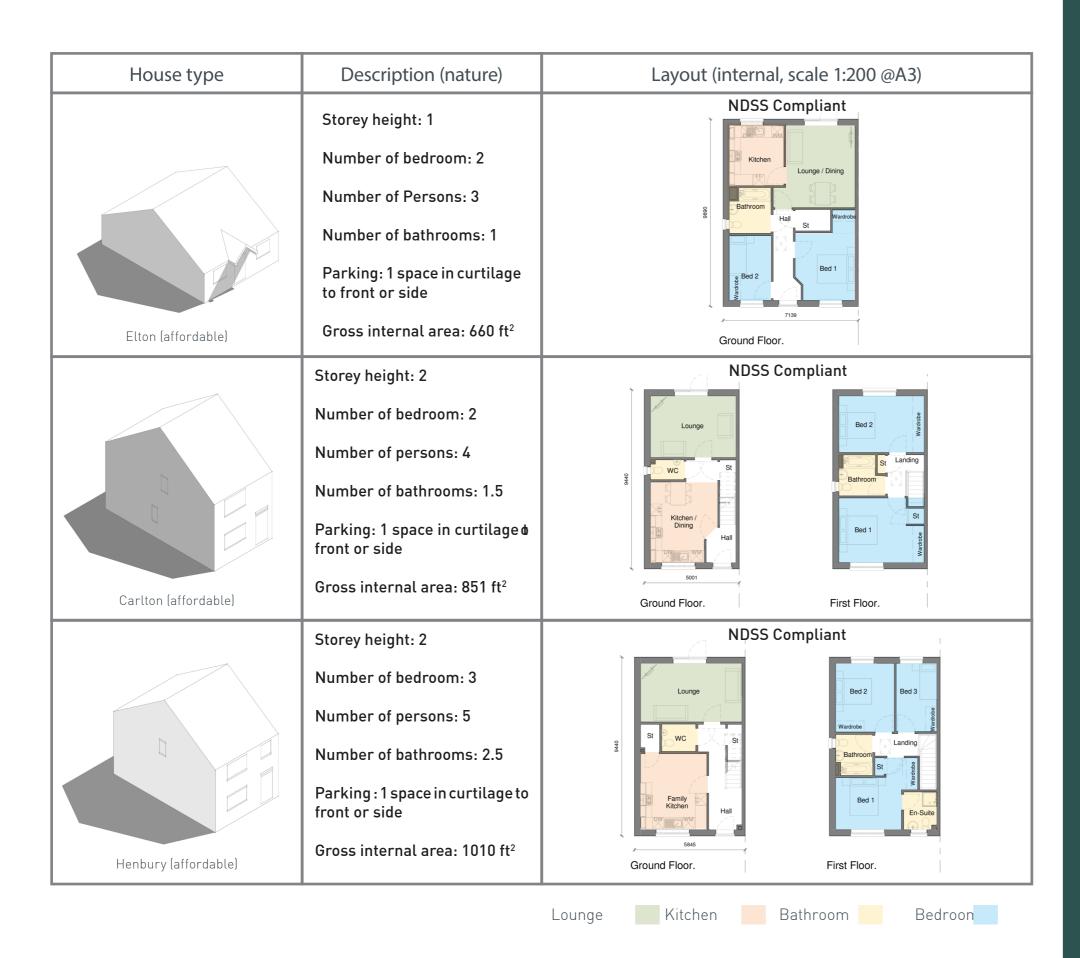

## Victoria Estate - Housetype Location Schedule

| House Type       |       | Accommodation | Floor<br>Area m² | Floor<br>Area ft² | Total Units |         |
|------------------|-------|---------------|------------------|-------------------|-------------|---------|
| For Sale         |       |               |                  |                   |             |         |
| 2 Bed            |       |               |                  |                   |             |         |
| Lawton           | 2B/4P | Terr/semi     | 67.4             | 726               | 24          | 17424   |
| 3 Bed            |       |               |                  |                   |             |         |
| Howard           | 3B/5P | Terr/semi     | 74.9             | 807               | 24          | 19368   |
| Windsor          | 3B/5P | Det/semi      | 79.2             | 853               | 14          | 11942   |
| Dorchester       | 3B/5P | Semi          | 80.3             | 865               | 8           | 6920    |
| Wentworth        | 3B/5P | Det/semi      | 76.9             | 828               | 5           | 4140    |
|                  |       |               |                  |                   |             |         |
| 4 Bed            |       |               |                  |                   |             |         |
| Winchester       | 4B/6P | Detached      | 103.4            | 1113              | 12          | 13356   |
| Hampton          | 4B/7P | Terr/semi     | 114              | 1231              | 25          | 30775   |
|                  |       |               |                  |                   |             |         |
| Affordable homes |       |               |                  |                   |             |         |
| 2 Bed            |       |               |                  |                   |             |         |
| Elton            | 2B/3P | Bungalow      | 61.3             | 660               | 6           | 3960    |
| Carlton          | 2B/4P | Terr/semi     | 79               | 851               | 8           | 6808    |
| 3 Bed            |       |               |                  |                   |             |         |
| Henbury          | 3B/5P | Semi          | 93.8             | 1010              | 8           | 8080    |
|                  |       |               |                  | Total             | 144         | 132,163 |
|                  |       |               |                  | Total             | 144         | 132,103 |