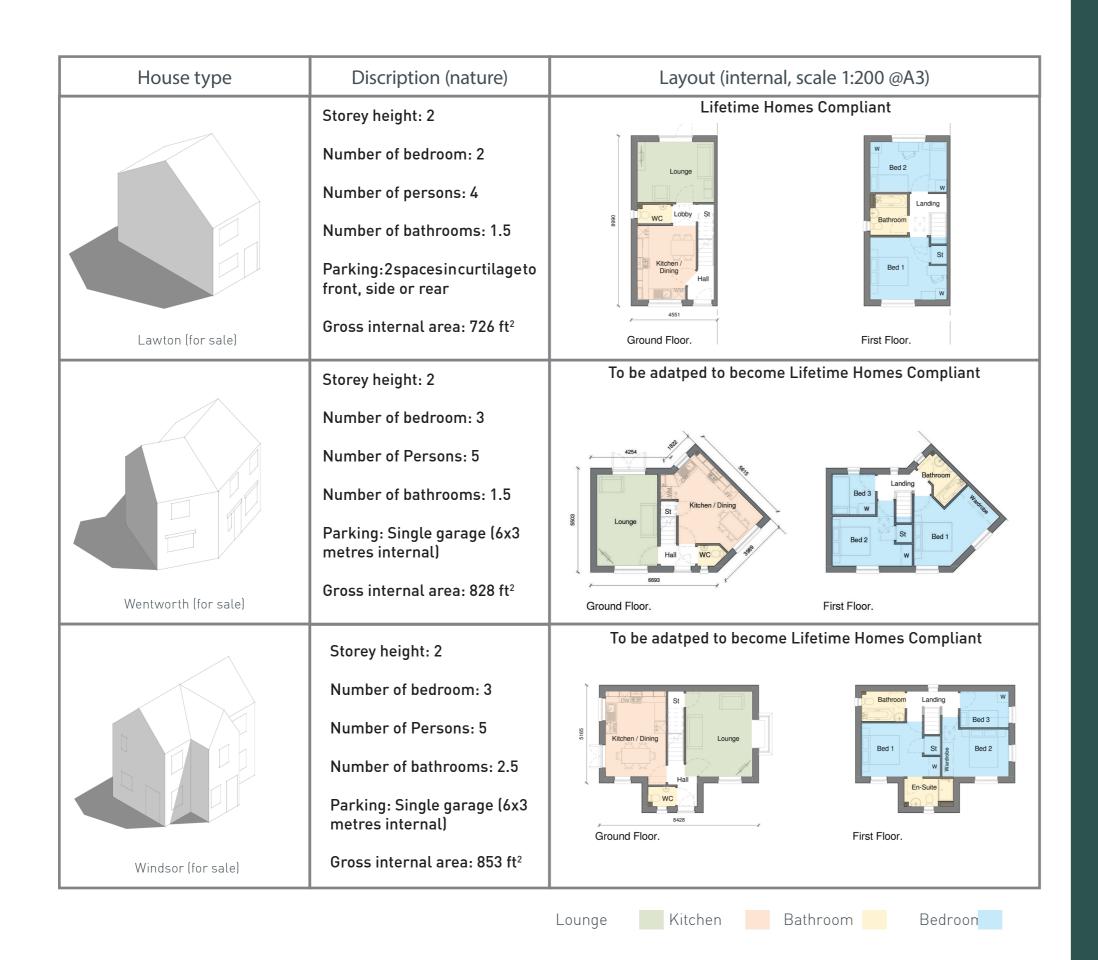

## Victoria Estate - Housetype Location Schedule

| House Type       |       | Accommodation | Floor<br>Area m² | Floor<br>Area ft² | Total Units |         |
|------------------|-------|---------------|------------------|-------------------|-------------|---------|
| For Sale         |       |               |                  |                   |             |         |
| 2 Bed            |       |               |                  |                   |             |         |
| Lawton           | 2B/4P | Terr/semi     | 67.4             | 726               | 24          | 17424   |
| 3 Bed            |       |               |                  |                   |             |         |
| Howard           | 3B/5P | Terr/semi     | 74.9             | 807               | 24          | 19368   |
| Windsor          | 3B/5P | Det/semi      | 79.2             | 853               | 14          | 11942   |
| Dorchester       | 3B/5P | Semi          | 80.3             | 865               | 8           | 6920    |
| Wentworth        | 3B/5P | Det/semi      | 76.9             | 828               | 5           | 4140    |
|                  |       |               |                  |                   |             |         |
| 4 Bed            |       |               |                  |                   |             |         |
| Winchester       | 4B/6P | Detached      | 103.4            | 1113              | 12          | 13356   |
| Hampton          | 4B/7P | Terr/semi     | 114              | 1231              | 25          | 30775   |
|                  |       |               |                  |                   |             |         |
| Affordable homes |       |               |                  |                   |             |         |
| 2 Bed            |       |               |                  |                   |             |         |
| Elton            | 2B/3P | Bungalow      | 61.3             | 660               | 6           | 3960    |
| Carlton          | 2B/4P | Terr/semi     | 79               | 851               | 8           | 6808    |
| 3 Bed            |       |               |                  |                   |             |         |
| Henbury          | 3B/5P | Semi          | 93.8             | 1010              | 8           | 8080    |
|                  |       |               |                  | Total             | 144         | 132,163 |
|                  |       |               |                  | Total             | 144         | 132,103 |