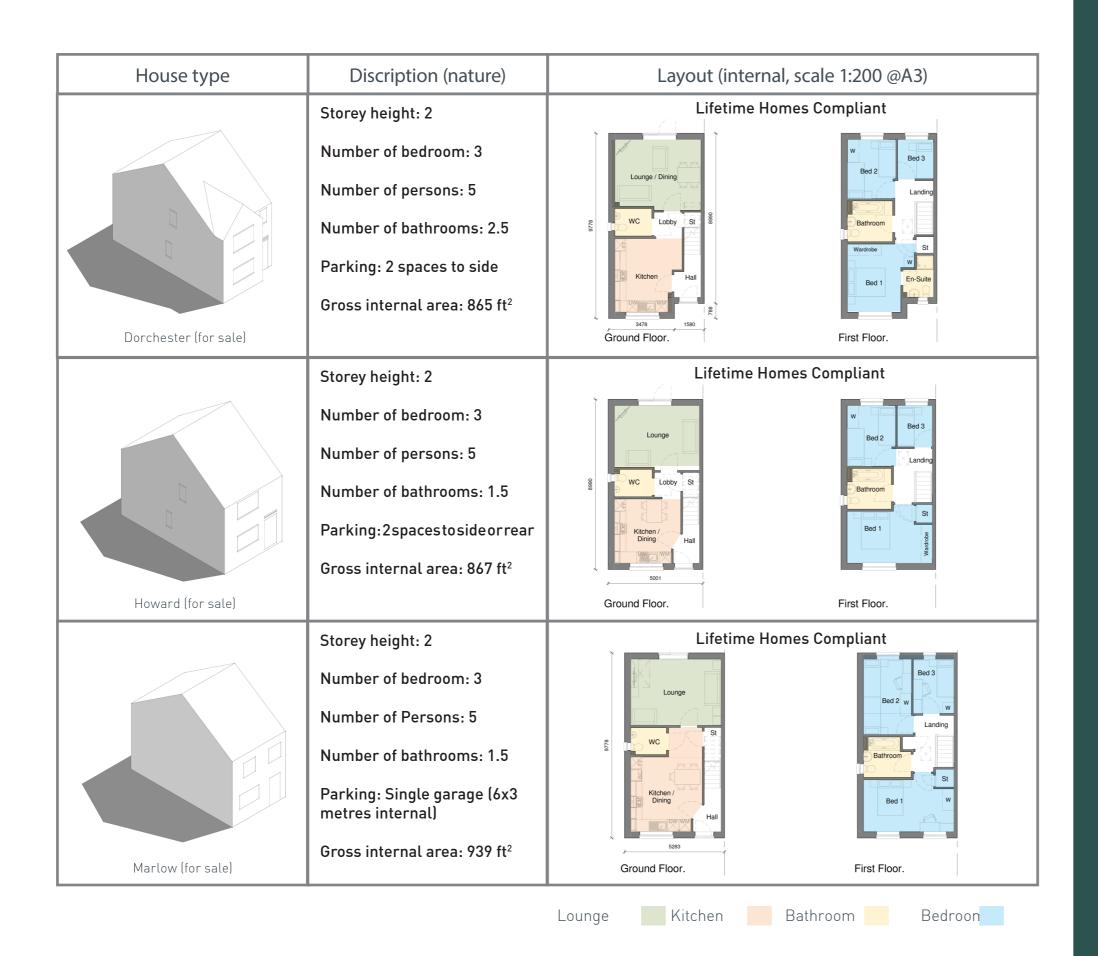

## Victoria Estate - Housetype Location Schedule

| House Type       |       | Accommodation | Floor<br>Area m² | Floor<br>Area ft² | Total Units |         |
|------------------|-------|---------------|------------------|-------------------|-------------|---------|
| For Sale         |       |               |                  |                   |             |         |
| 2 Bed            |       |               |                  |                   |             |         |
| Lawton           | 2B/4P | Terr/semi     | 67.4             | 726               | 24          | 17424   |
| 3 Bed            |       |               |                  |                   |             |         |
| Howard           | 3B/5P | Terr/semi     | 74.9             | 807               | 24          | 19368   |
| Windsor          | 3B/5P | Det/semi      | 79.2             | 853               | 14          | 11942   |
| Dorchester       | 3B/5P | Semi          | 80.3             | 865               | 8           | 6920    |
| Wentworth        | 3B/5P | Det/semi      | 76.9             | 828               | 5           | 4140    |
|                  |       |               |                  |                   |             |         |
| 4 Bed            |       |               |                  |                   |             |         |
| Winchester       | 4B/6P | Detached      | 103.4            | 1113              | 12          | 13356   |
| Hampton          | 4B/7P | Terr/semi     | 114              | 1231              | 25          | 30775   |
|                  |       |               |                  |                   |             |         |
| Affordable homes |       |               |                  |                   |             |         |
| 2 Bed            |       |               |                  |                   |             |         |
| Elton            | 2B/3P | Bungalow      | 61.3             | 660               | 6           | 3960    |
| Carlton          | 2B/4P | Terr/semi     | 79               | 851               | 8           | 6808    |
| 3 Bed            |       |               |                  |                   |             |         |
| Henbury          | 3B/5P | Semi          | 93.8             | 1010              | 8           | 8080    |
|                  |       |               |                  | Total             | 144         | 132,163 |
|                  |       |               |                  | Total             | 144         | 132,103 |