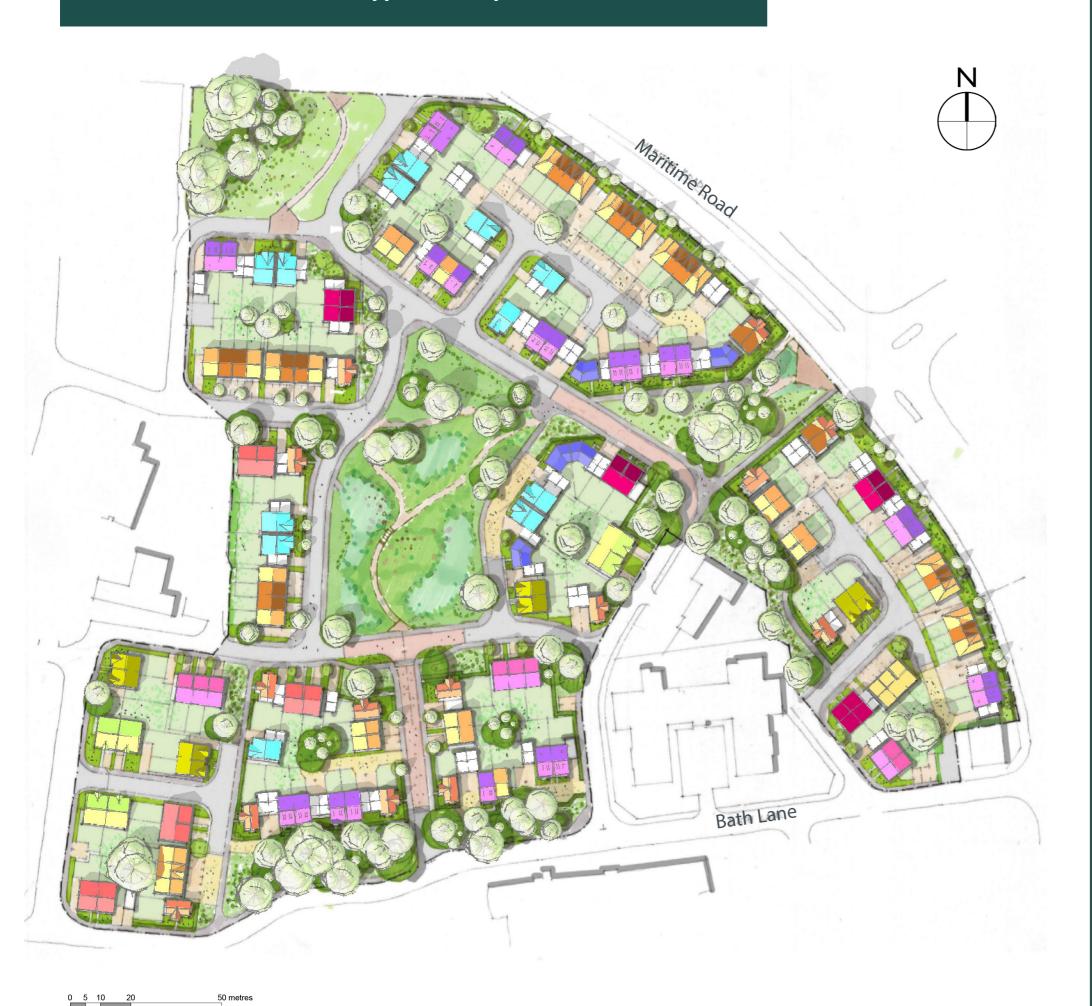

## Victoria Estate - House Type Masterplan

Scale 1:1250 @ A3

## Victoria Estate - Housetype Location Schedule

| House Type       |       | Accommodation | Floor<br>Area m² | Floor<br>Area ft² | Total Units |         |
|------------------|-------|---------------|------------------|-------------------|-------------|---------|
| For Sale         |       |               |                  |                   |             |         |
| 2 Bed            |       |               |                  |                   |             |         |
| Lawton           | 2B/4P | Terr/semi     | 67.4             | 726               | 24          | 17424   |
| 3 Bed            |       |               |                  |                   |             |         |
| Howard           | 3B/5P | Terr/semi     | 74.9             | 807               | 24          | 19368   |
| Windsor          | 3B/5P | Det/semi      | 79.2             | 853               | 14          | 11942   |
| Dorchester       | 3B/5P | Semi          | 80.3             | 865               | 8           | 6920    |
| Wentworth        | 3B/5P | Det/semi      | 76.9             | 828               | 5           | 4140    |
|                  |       |               |                  |                   |             |         |
| 4 Bed            |       |               |                  |                   |             |         |
| Winchester       | 4B/6P | Detached      | 103.4            | 1113              | 12          | 13356   |
| Hampton          | 4B/7P | Terr/semi     | 114              | 1231              | 25          | 30775   |
|                  |       |               |                  |                   |             |         |
| Affordable homes |       |               |                  |                   |             |         |
| 2 Bed            |       |               |                  |                   |             |         |
| Elton            | 2B/3P | Bungalow      | 61.3             | 660               | 6           | 3960    |
| Carlton          | 2B/4P | Terr/semi     | 79               | 851               | 8           | 6808    |
| 3 Bed            |       |               |                  |                   |             |         |
| Henbury          | 3B/5P | Semi          | 93.8             | 1010              | 8           | 8080    |
|                  |       |               |                  | Total             | 144         | 132,163 |
|                  |       |               |                  | Total             | 144         | 132,103 |