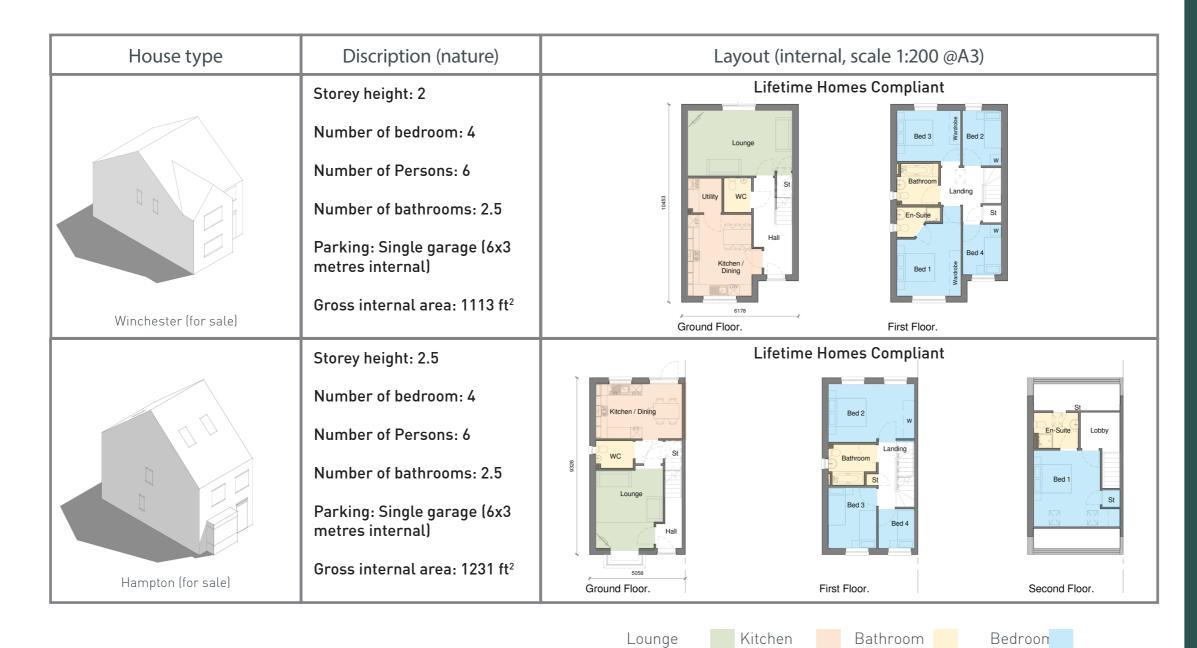

## Victoria Estate - Housetype Location Schedule

| House Type       |       | Accommodation | Floor<br>Area m² | Floor<br>Area ft² | Total Units |         |
|------------------|-------|---------------|------------------|-------------------|-------------|---------|
| For Sale         |       |               |                  |                   |             |         |
| 2 Bed            |       |               |                  |                   |             |         |
| Lawton           | 2B/4P | Terr/semi     | 67.4             | 726               | 24          | 17424   |
| 3 Bed            |       |               |                  |                   |             |         |
| Howard           | 3B/5P | Terr/semi     | 74.9             | 807               | 24          | 19368   |
| Windsor          | 3B/5P | Det/semi      | 79.2             | 853               | 14          | 11942   |
| Dorchester       | 3B/5P | Semi          | 80.3             | 865               | 8           | 6920    |
| Wentworth        | 3B/5P | Det/semi      | 76.9             | 828               | 5           | 4140    |
|                  |       |               |                  |                   |             |         |
| 4 Bed            |       |               |                  |                   |             |         |
| Winchester       | 4B/6P | Detached      | 103.4            | 1113              | 12          | 13356   |
| Hampton          | 4B/7P | Terr/semi     | 114              | 1231              | 25          | 30775   |
|                  |       |               |                  |                   |             |         |
| Affordable homes |       |               |                  |                   |             |         |
| 2 Bed            |       |               |                  |                   |             |         |
| Elton            | 2B/3P | Bungalow      | 61.3             | 660               | 6           | 3960    |
| Carlton          | 2B/4P | Terr/semi     | 79               | 851               | 8           | 6808    |
| 3 Bed            |       |               |                  |                   |             |         |
| Henbury          | 3B/5P | Semi          | 93.8             | 1010              | 8           | 8080    |
|                  |       |               |                  | Total             | 144         | 132,163 |
|                  |       |               |                  | Total             | 144         | 132,103 |