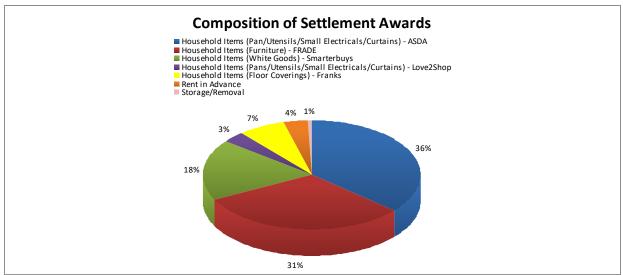

#### Reviews

No reviews were requested in the first two quarters.

| SETTLEMENT                                                             |  |  |  |  |  |
|------------------------------------------------------------------------|--|--|--|--|--|
| Household Items (Pan/Utensils/Small Electricals/Curtains) - ASDA       |  |  |  |  |  |
| Household Items (Furniture) - FRADE                                    |  |  |  |  |  |
| Household Items (White Goods) - Smarterbuys                            |  |  |  |  |  |
| Household Items (Pans/Utensils/Small Electricals/Curtains) - Love2Shop |  |  |  |  |  |
| Household Items (Floor Coverings) - Franks                             |  |  |  |  |  |
| Rent in Advance                                                        |  |  |  |  |  |
| Storage/Removal                                                        |  |  |  |  |  |