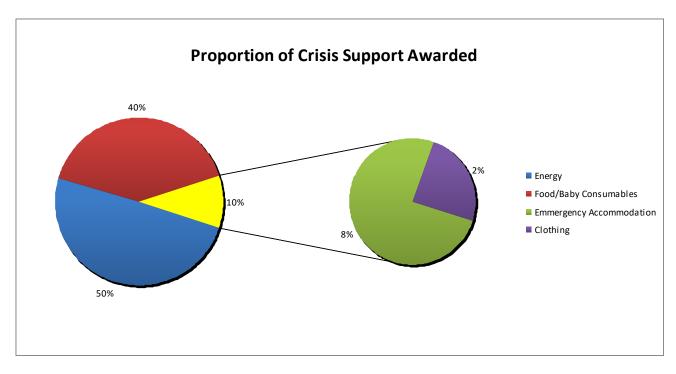

## Types of applications

- 562 applications were completed across both schemes 57% of these were approved.
- Of the 318 approved applications 266 (84%) were for crisis awards.
- 60% of the crisis applications assessed were approved.
- Of the 318 approved applications 52 (16%) were for settlement support.
- 43% of settlement applications assessed were approved.