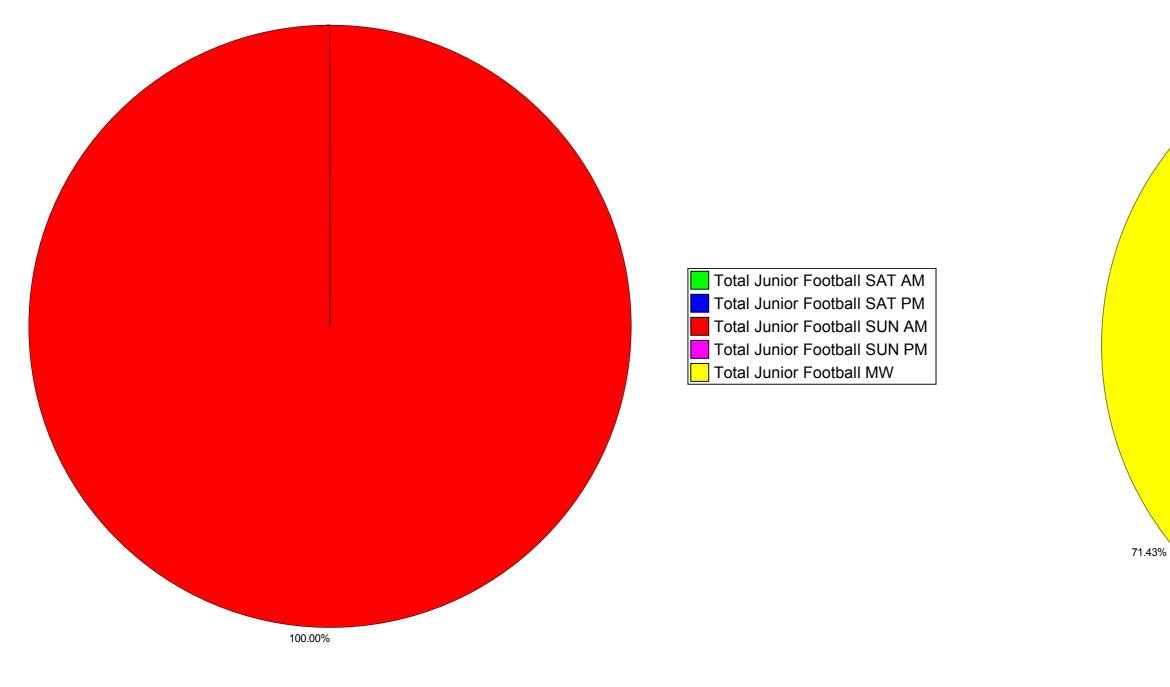

## Temporal Demand for Junior Football Pitches in Sub Area

| 40.00          | Overall Net Surplus/Deficit of Football Pitches in Sub Area |  |  |  |
|----------------|-------------------------------------------------------------|--|--|--|
| 10.00          |                                                             |  |  |  |
| 9.60           |                                                             |  |  |  |
| 9.20           |                                                             |  |  |  |
| 8.80           |                                                             |  |  |  |
| 8.40 -<br>8.00 |                                                             |  |  |  |
| 8.00<br>7.60   |                                                             |  |  |  |
| 7.20           |                                                             |  |  |  |
| 6.80           |                                                             |  |  |  |
| 6.40           |                                                             |  |  |  |
| 6.00           |                                                             |  |  |  |
| 5.60           |                                                             |  |  |  |
| 5.20 -         |                                                             |  |  |  |
| 4.80 -         |                                                             |  |  |  |
| 4.40           |                                                             |  |  |  |
| 4.00           |                                                             |  |  |  |
| 3.60           |                                                             |  |  |  |
| 3.20 -         |                                                             |  |  |  |
| 2.80           |                                                             |  |  |  |
| 2.40           |                                                             |  |  |  |
| 2.00 -         |                                                             |  |  |  |
| 1.60           |                                                             |  |  |  |
| 1.20 -         |                                                             |  |  |  |
| 0.80           |                                                             |  |  |  |
| 0.40           |                                                             |  |  |  |
| 0.00 -         |                                                             |  |  |  |
| -0.40 -        |                                                             |  |  |  |
| -0.80          |                                                             |  |  |  |
| -1.20          |                                                             |  |  |  |
| -1.60          |                                                             |  |  |  |
| -2.00<br>-2.40 |                                                             |  |  |  |
| -2.40          |                                                             |  |  |  |
| -3.20 -        |                                                             |  |  |  |
| -3.60          |                                                             |  |  |  |
| -4.00          |                                                             |  |  |  |
|                |                                                             |  |  |  |