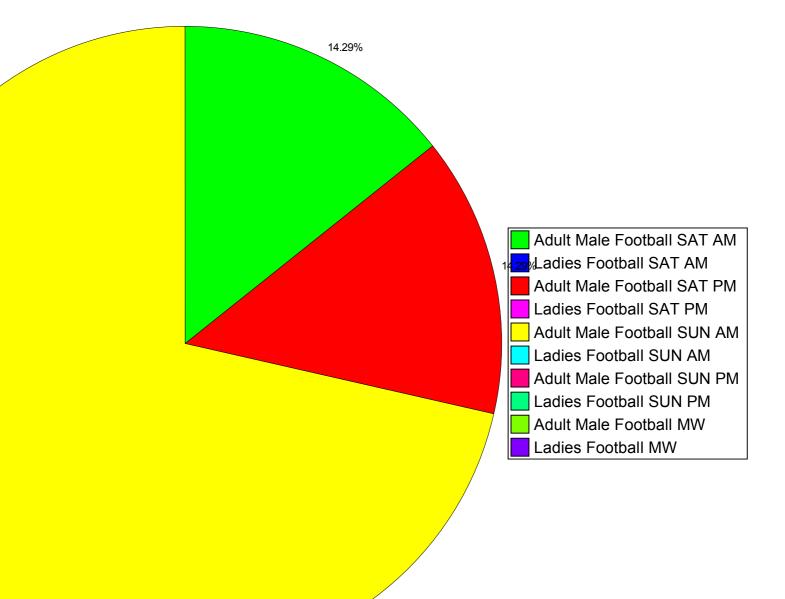

## Temporal Demand for Adult Football Pitches in Sub Area

Net supply Adult Football SAT AM Net supply Adult Football SAT PM Net supply Adult Football SUN AM Net supply Adult Football SUN PM Net supply Adult Football MW Net supply Junior Football SAT AM Net supply Junior Football SAT PM Net supply Junior Football SUN AM Net supply Junior Football SUN PM Net supply Junior Football MW