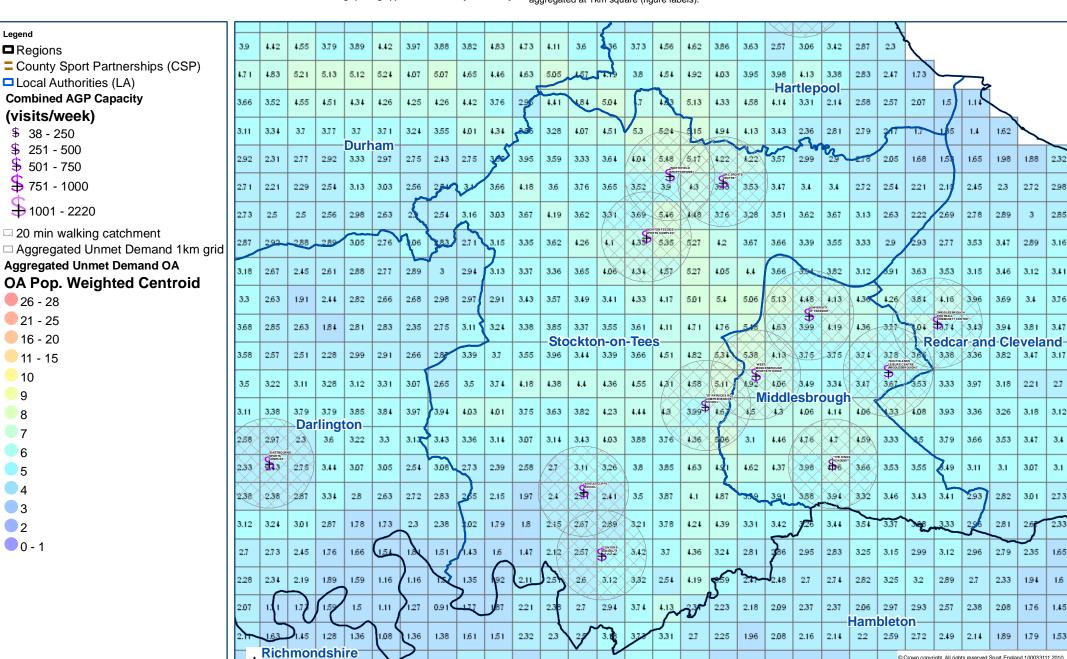

## Facility Planning Model - Combined AGPs 2010 Aggregated Unmet Demand Run for NFA FPM 2010. Stockton STPs

Aggregated Unmet Demand expressed as pitch equivalents. Data outputs shown thematically (colours) at output area level and also aggregated at 1km square (figure labels).