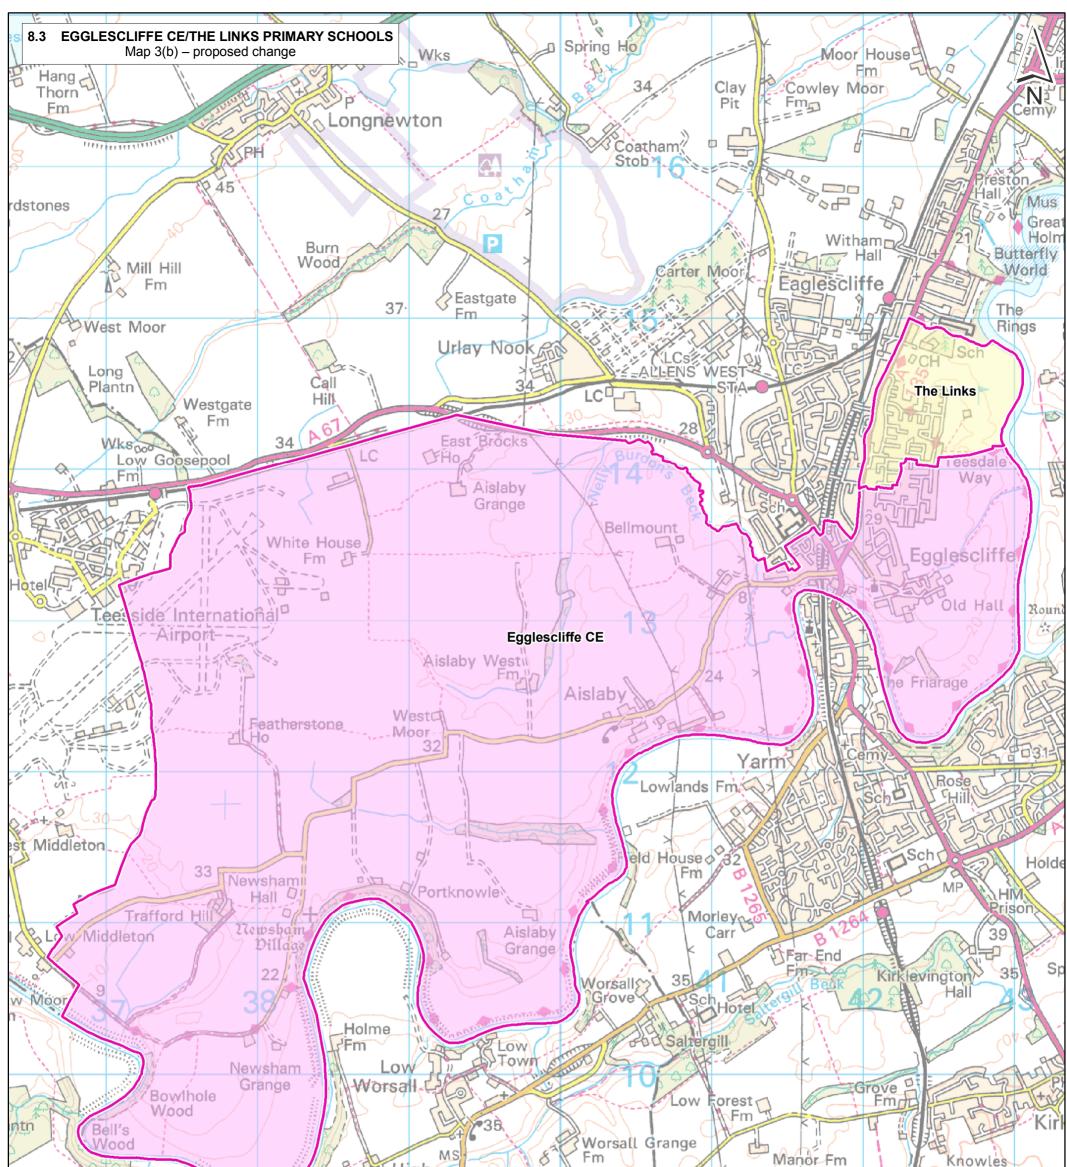

| Castle Hill 0<br>08<br>1<br>1<br>1<br>1<br>1<br>1<br>1<br>1<br>1<br>1<br>1<br>1<br>1<br>1<br>1<br>1<br>1<br>1 | Highfield 38                                                           | Hill House                                                                                                                                                                    | Fm Fm                                                                                                                                                                                                                                                                                                                                                     |
|--------------------------------------------------------------------------------------