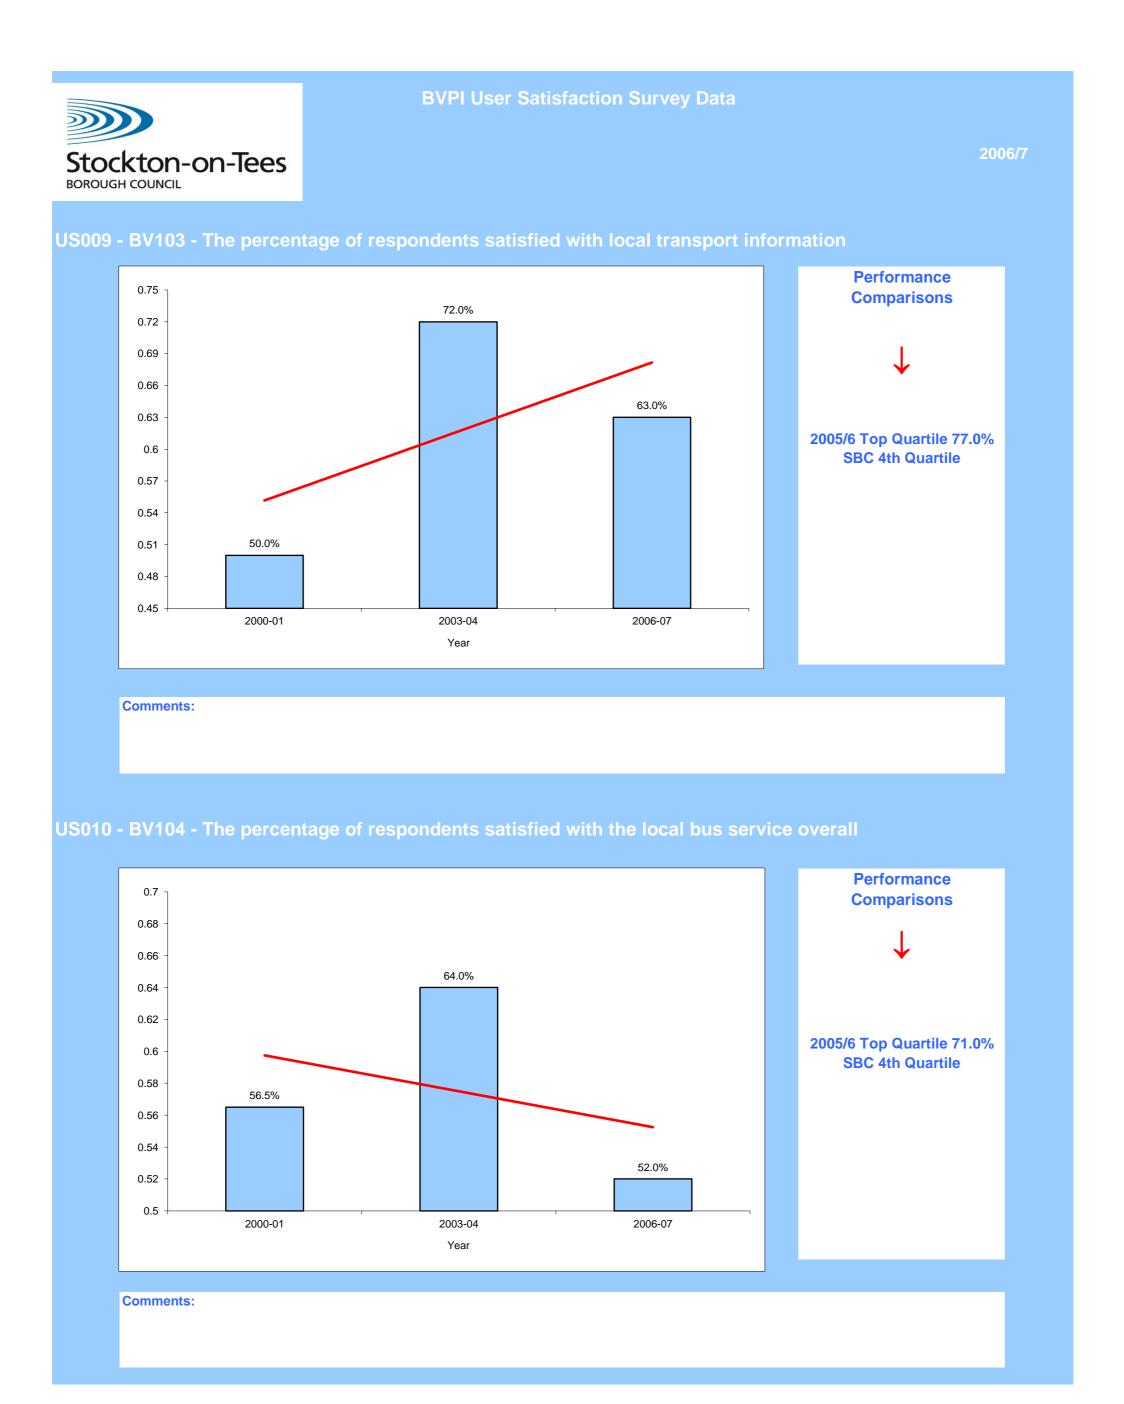

Performance Comparisons

2005/6 Top Quartile 67.0%

**SBC Top Quartile** 

Comments: