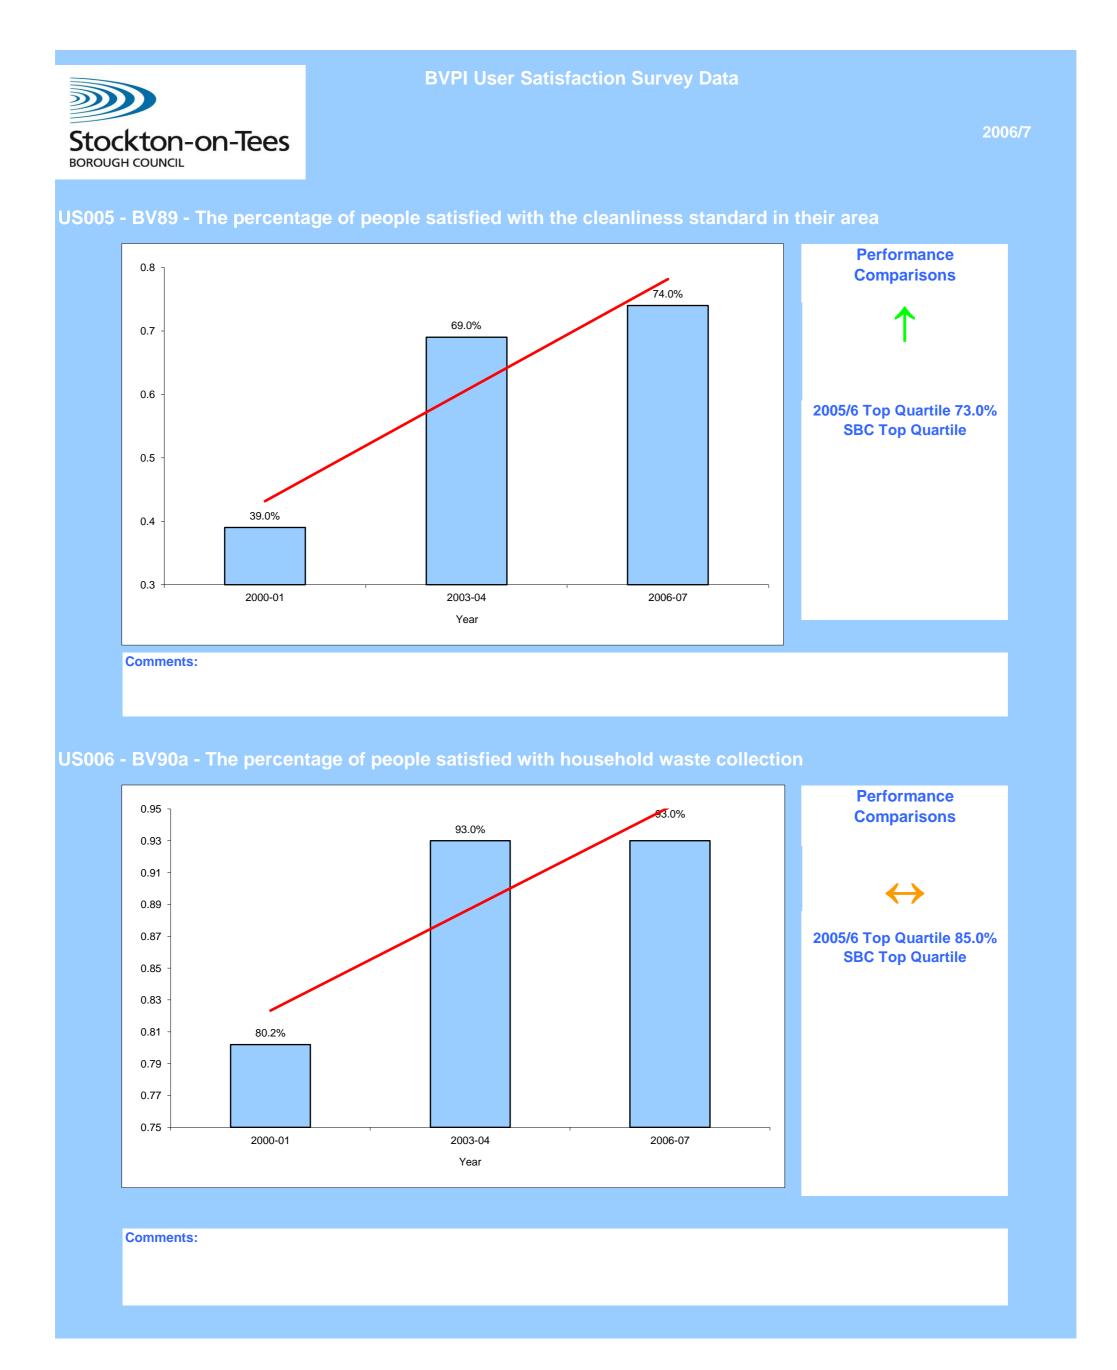

## **BVPI User Satisfaction Survey Data**

2006/7

US003 - BV74a - Percentage of all council tenants stating that they are satisfied with the overall service provided by their landlord

Performance Comparisons

2005/6 Top Quartile 78.0 SBC Top Quartile

Comments:

US004 - BV75a - Percentage of all council tenants stating that they are satisfied with opportunities for participation in management and decision making, in relation to housing services provided by their landlord

Performance Comparisons

2005/6 Top Quartile 67.0%

**SBC Top Quartile** 

Comments: