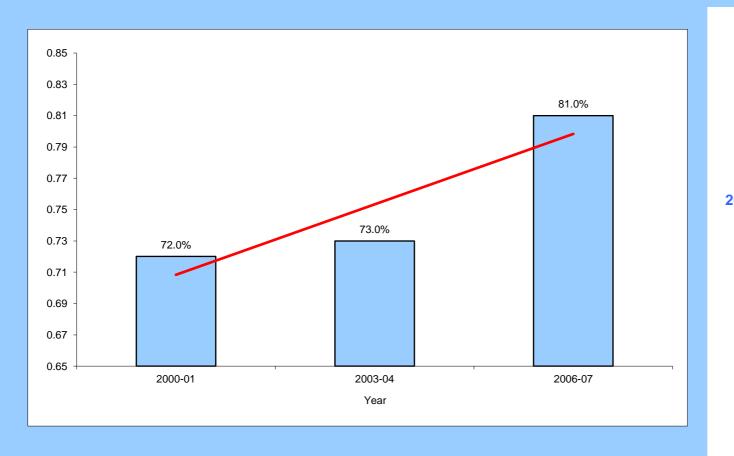

## **BVPI User Satisfaction Survey Data**

2006/7

US003 - BV74a - Percentage of all council tenants stating that they are satisfied with the overall service provided by their landlord

Performance Comparisons

2005/6 Top Quartile 78.0 SBC Top Quartile

Comments:

US004 - BV75a - Percentage of all council tenants stating that they are satisfied with opportunities for participation in management and decision making, in relation to housing services provided by their landlord