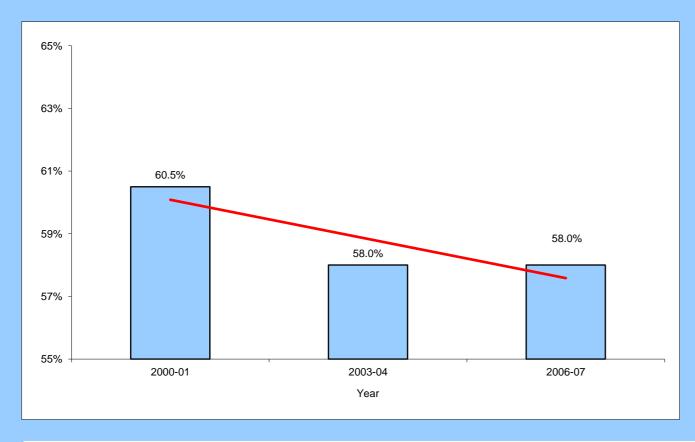

## US001 - BV3 - The percentage of citizens satisfied with the overall service provided by their local authority

Performance Comparisons

2005/6 Top Quartile 58.0 SBC Top Quartile

Comments: