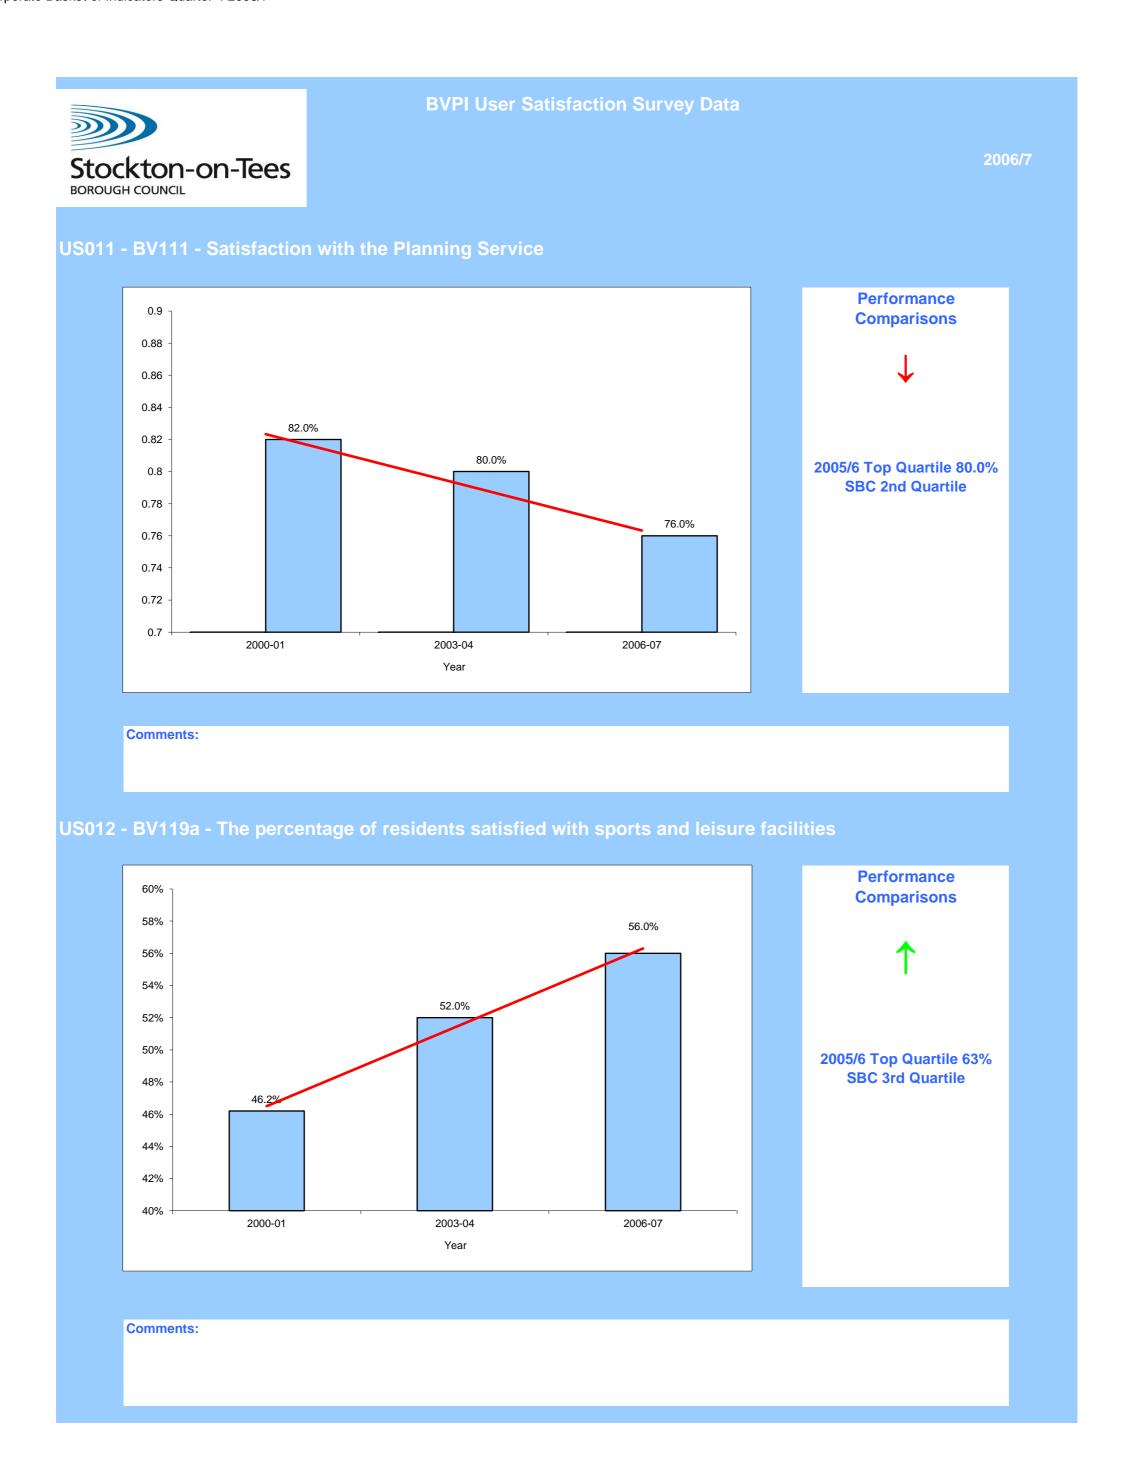

Performance Comparisons

2005/6 Top Quartile 67.0%

**SBC Top Quartile** 

Comments: