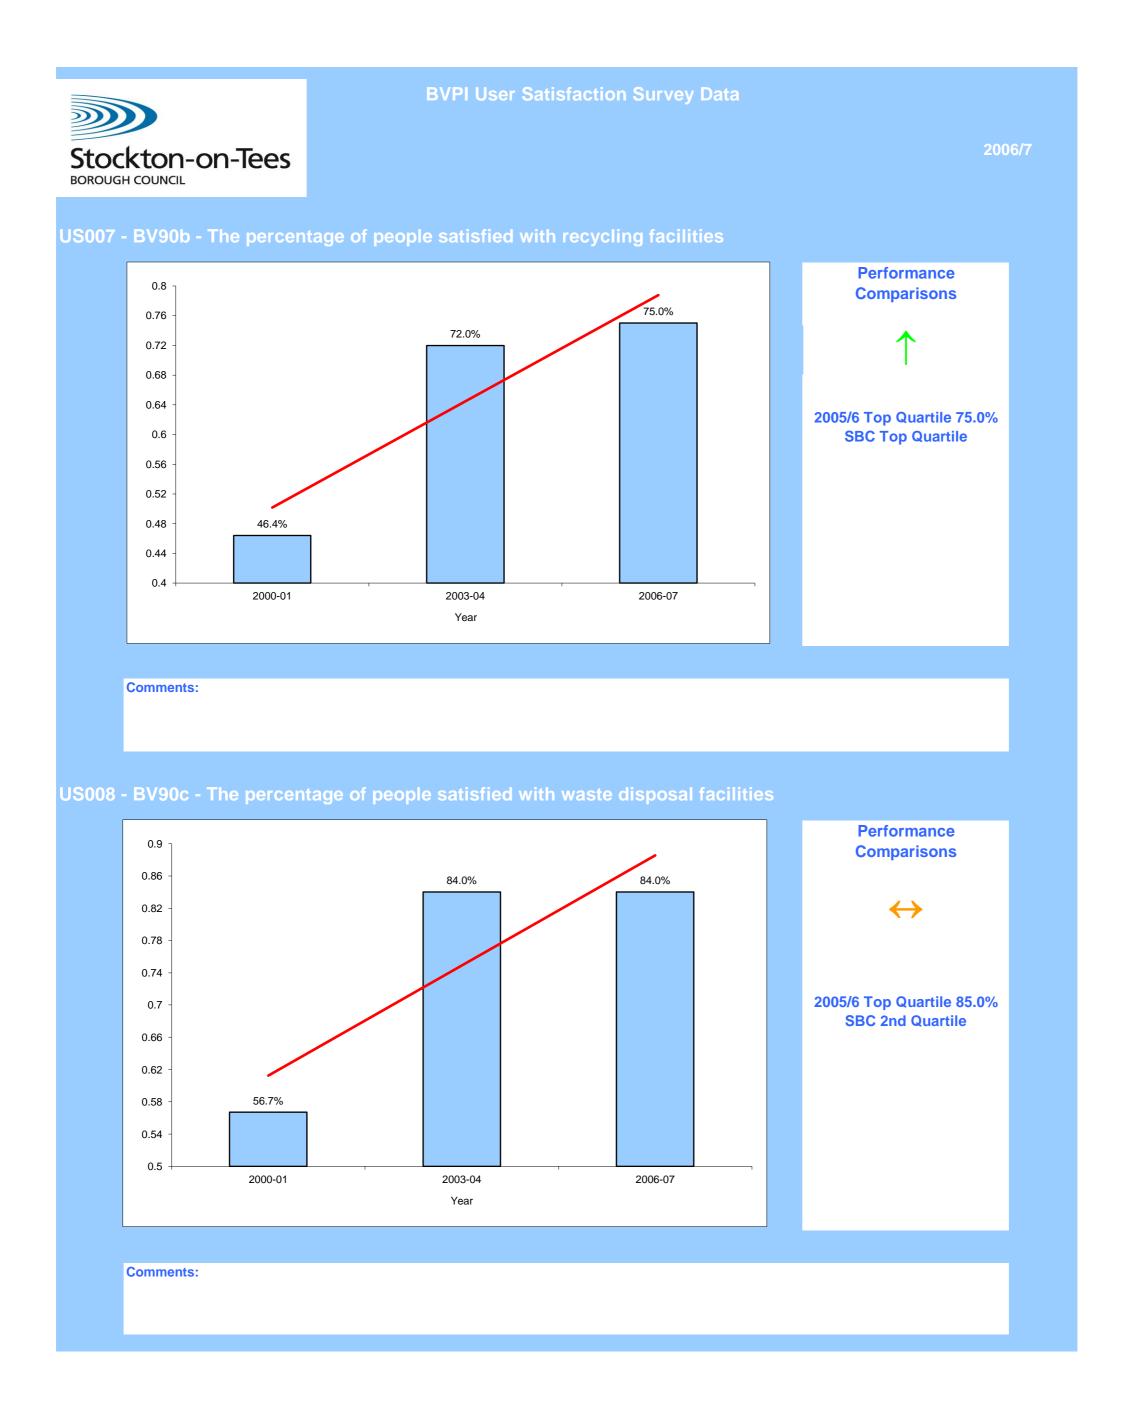

Performance Comparisons

2005/6 Top Quartile 67.0%

**SBC Top Quartile** 

Comments: