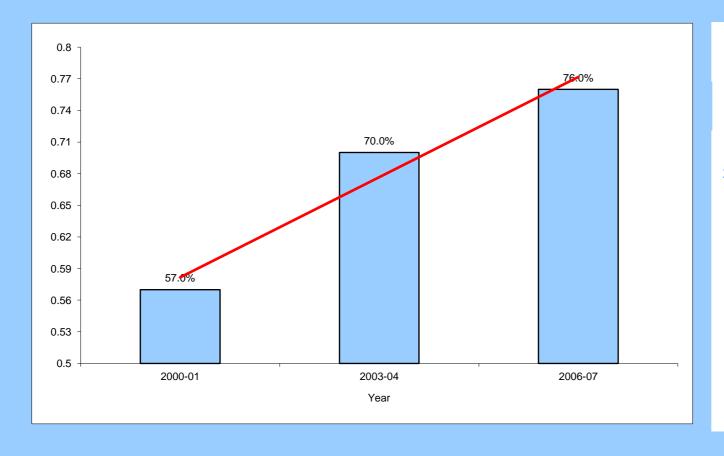

2005/6 Top Quartile 78.0 SBC Top Quartile

Comments:

US004 - BV75a - Percentage of all council tenants stating that they are satisfied with opportunities for participation in management and decision making, in relation to housing services provided by their landlord

Performance Comparisons

2005/6 Top Quartile 67.0%

**SBC Top Quartile** 

Comments: