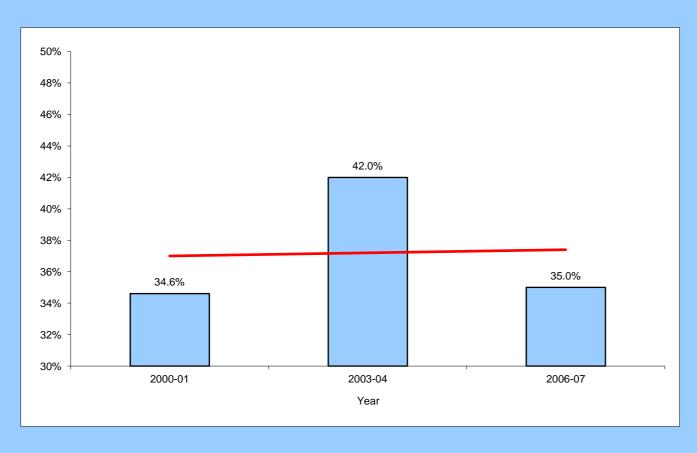

## US002 - BV4 - The percentage of complainants satisfied with the handling of their complaint

1

Performance Comparisons

2005/6 Top Quartile 37.0 SBC Second Quartile

Comments: