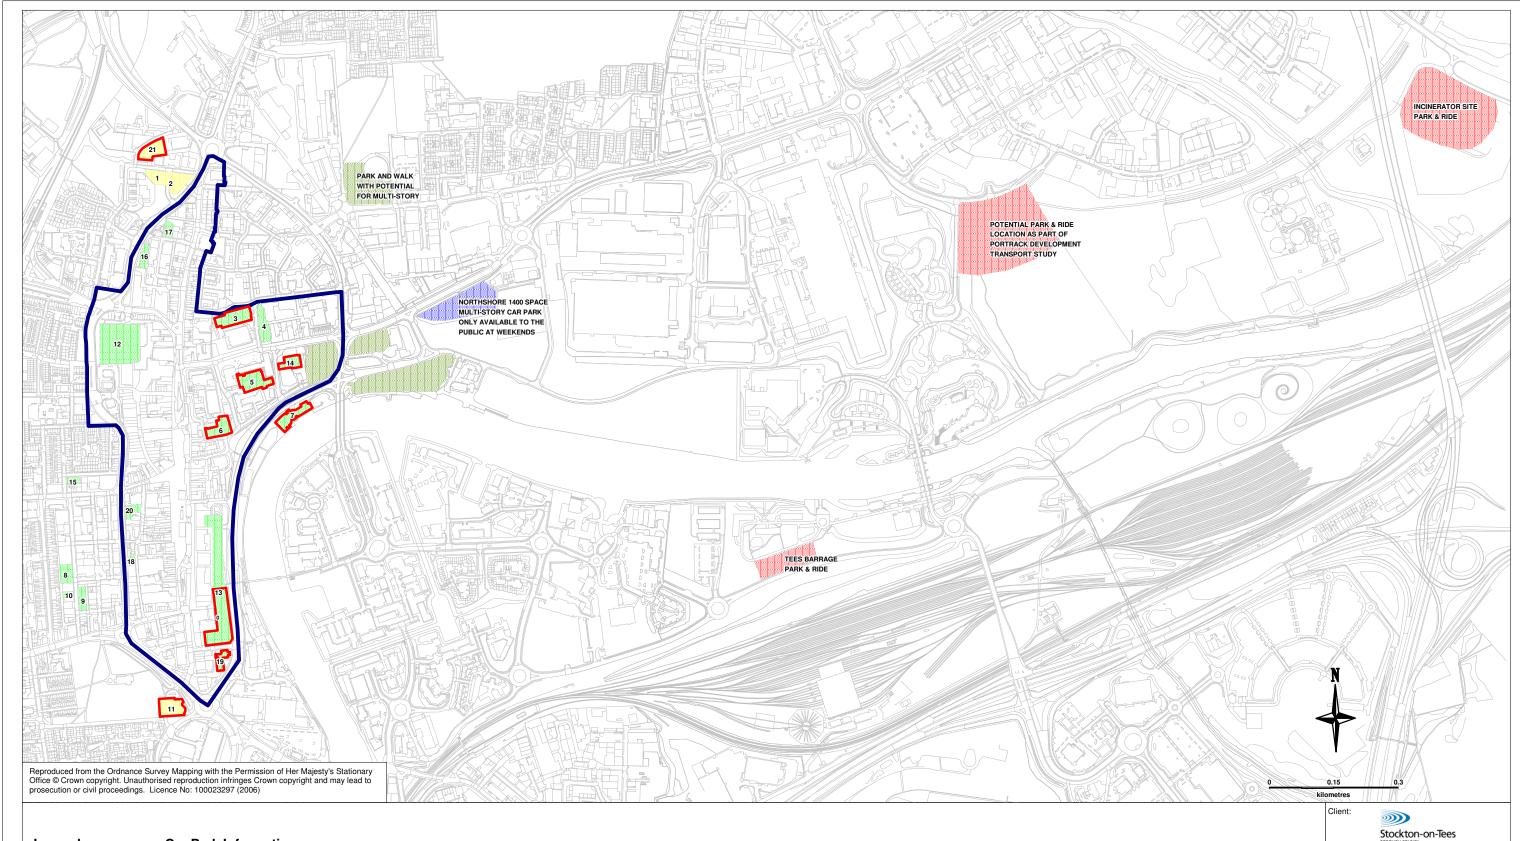

## Legend

Existing Car Parks

Stockton Town Centre

Potential Losses

Potential Park & Ride

Potential Surface Car Park

Potential Multi-story

Existing Car Park Which May Be Lost or Potentially Converted to Multi-story

## **Car Park Information**

1 & 2. Thompson Street Car Parks 123 Spaces (Inc. 9 Disabled) Long Stay Car Park Usage: Sat 12 + 0 Av. Wk 92 + 0

Bath Lane North 111 Spaces (Inc. 16 Disabled) +2 P2W Short Stav Car Park Usage: Sat 51 + 4 Av. Wk: 51 + 4

Bath Lane East 65 Spaces (Inc. 3 Disabled) + 3 P2W Long Stay Car Park Usage: Sat 31 + 0 Av. Week 59 + 2

Municipal 77 Spaces (Inc. 2 Disabled) + 1 Cycle Short Stay Car Park Usage: Sat 36 +1 Av. Wk. Council Only

Bishop Street

73 Spaces (Inc. 13 Disabled) + 8 P2W Short Stav Car park Usage: Sat 58 + 13 Av. Wk 51 + 11

103 Spaces +3 P2W + 2 Coaches Long Stay Car Park Usage: Sat = 21 Av. Wk. = 88

### Skinner Street North 48 Spaces (0 Disabled)

Long Stay Car Park Usage: Sat 15 Av. Wk. 43

### 9 & 10.Skinner Street South 20 Spaces (0 Disabled) Long stay Car Park

Usage: Sat 0 Av. Wk. 13 Parliament Street 99 Spaces (0 Disabled)

Long Stay Car Park

Usage: Sat 15 Av. Wk. 81

Wellington Square 750 Spaces (0 Disabled) Short Stay Car Park Usage: Sat 413 Av. Wk. 413

## Castlegate

811 Spaces (0 Disabled) Long and Short Stay Car Parks Usage: Sat 429 Av. Wk. 429

## The Square

45 Spaces (Inc. 1 Disabled) +2 P2W Short Stay Car Park Usage: No Data

## 15. Bright Street

21 Spaces (Inc. 2 Disabled) Long Stay Car Park Usage: No Data

# Laing Street

38 Spaces (0 Disabled) Short Stay Car Park Usage: No Data

# Home Street

25 Spaces (Inc. 1 Disabled) +3 P2W Short Stay Car Park Usage: No Data

## 18. Prince Regent Street

13 Spaces (Inc. 5 Disabled) Short Stay Car park Usage: No Data

## Tower Street

38 Spaces (Inc. 4 Disabled) + 3 P2W Short Stay Car Park Usage: No data

### West Row

32 Spaces (Inc. 3 Disabled) Short Stay Car park Usage: No data

21. Alberto Street Car Park

Usage: Sat 0 Av. Wk. 0

82 Spaces (0 Disabled) Long Stay Car Park